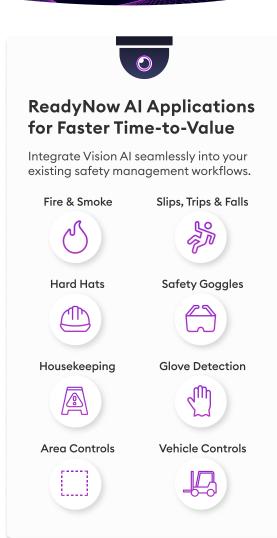

## Unlock the Power of Vision AI for Uninterrupted, Always-on Safety Monitoring

Leverage comprehensive Vision AI that delivers real-time, continuous intelligence to ensure proactive incident prevention.