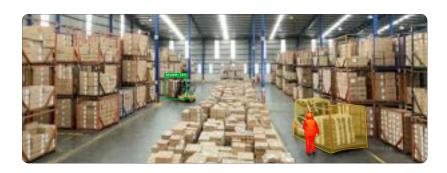

## Vision AI for Workplace Safety

Identify hazards in real time and gather key safety indicators for improving safety management processes.

Chooch **Vision AI for Workplace Safety** offers continuous, realtime monitoring to quickly detect and address workplace hazards. Easily integrated into existing camera systems, our AI solution provides instant alerts and actionable insights, enabling fast responses to potential risks.

### Unlock the Power of Vision AI for Uninterrupted, Always-on Safety Monitoring

Leverage comprehensive Vision AI that delivers real-time, continuous intelligence to ensure proactive incident prevention.

#### Core Benefits:

- Tackle systemic safety issues for a safer, more efficient workplace.
- Lower insurance premiums by demonstrating improved fire and safety monitoring.
- Ensure comprehensive coverage of all assets and operations with continuous monitoring.
- Reduce injury rates with precise, real-time hazard detection and alerts.