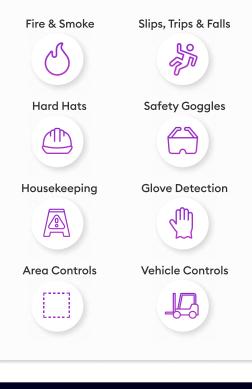

# ReadyNow AI Applications for Faster Time-to-Value

Integrate Vision AI seamlessly into your existing safety management workflows.