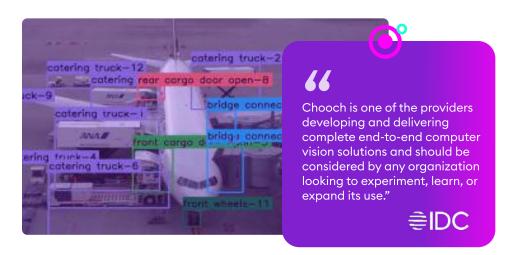

#### Accelerate aircraft turnaround times

Ensure that plane touch points are on track and on-time to identify delays before they disrupt operations.