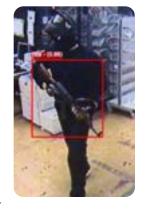

### **Threat Detection**

By analyzing camera feeds, Chooch's computer vision algorithms can identify potential threats or suspicious behavior in real-time. This includes recognizing weapons, identifying aggressive behavior, or detecting unusual crowd movements. Alerts can be generated to enable timely intervention by security personnel.

#### **Intrusion Detection**

Chooch's ReadyNow<sup>™</sup> safety and security models are trained to monitor the perimeters of school campuses and identify any unauthorized individuals entering. By analyzing live camera feeds or recorded footage, the system can detect suspicious activities and send alerts to security personnel.

#### ReadyNow<sup>™</sup> Safety Solutions

Fire & Smoke Firearms Slip & Fall Loitering License Plate Recognition Facial Identification

hello@chooch.com • 1-800-997-0115 • www.chooch.com