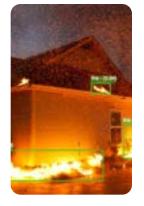

#### **Emergency Response**

During emergencies like fires or lockdown situations, AI Vision technology can assist in managing and securing the situation. By analyzing camera feeds and identifying patterns of distress or unusual activity, the system can alert authorities, enabling faster response times and potentially saving lives.