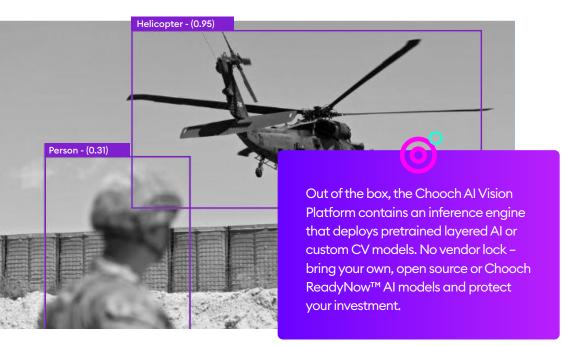

# Hardware & Software Agnostic

Capable of deploying on Nvidia GPU's and Intel CPU's as well as allowing users to upload their own models and pre-annotated datasets eliminating hardware and software vendor lock

#### ReadyNow™ Al Models

Pre-trained "ReadyNow™" Al models for immediate production deployments