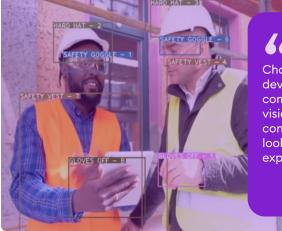

#### **PPE detection**

Identify PPE infractions like missing hard hats, gloves, safety goggles, aprons, and other PPE crucial to maintaining employees' safety.